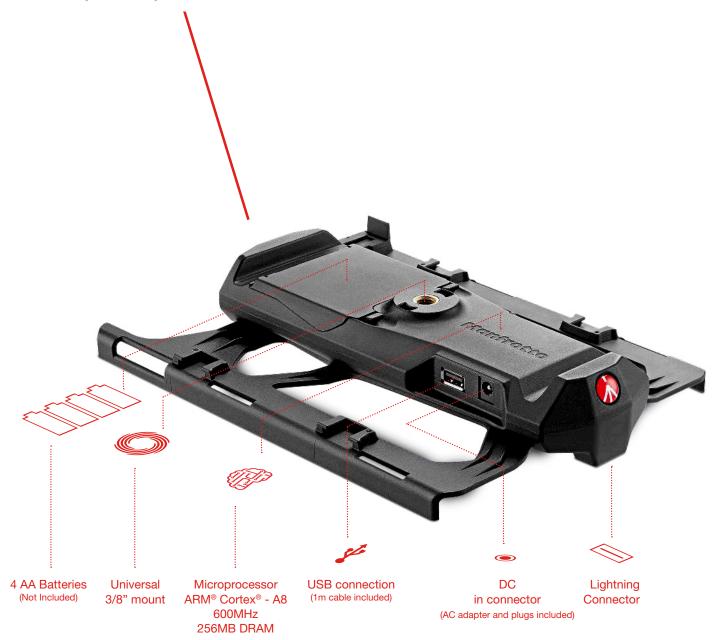

Compatible with selected Canon & Nikon cameras

Intuitive focus control

Real time live view

Easy camera parameter control

Unlock the power of your camera

MVDDP
DIGITAL DIRECTOR FOR iPad Pro
MVDDA2
DIGITAL DIRECTOR FOR iPad Air 2
MVDDM23
DIGITAL DIRECTOR FOR iPad mini 3
and iPad mini 2
MVDDM4
DIGITAL DIRECTOR FOR iPad mini 4

Please check the Camera Compatibility Chart on **manfrotto.com** 

Easily control your camera remotely.

<u>View, organize, edit and share</u> your pictures.

<u>Intuitive iPad Application</u> controls key camera functions, e.g. focus point, exposure, aperture and speed - for photo and video.

Download still images directly to the iPad for immediate post-production and sharing.

Quick and easy intervalometer and time lapse set up.

On screen Focus Peaking indicator to ensure crisply accurate focus and Zebra filter to help correct exposure.

Real time live view monitoring on the iPad screen.

Controls (up to 13) Manfrotto LYKOS & Litepanels ASTRA LEDs via Bluetooth®.

<u>iPad interface</u> with built-in Cortex®-A8 processor plus reliable Apple certified tethered connection.