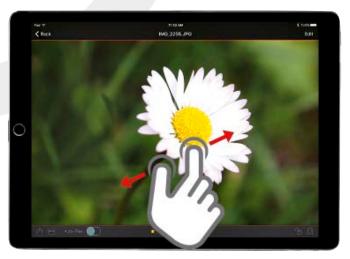

# INTERACTIVE FOCUS With Interactive Focus the focus point can be selected anywhere on the screen. Digital Zoom magnifies the selected focus point to ensure crisply accurate focus.