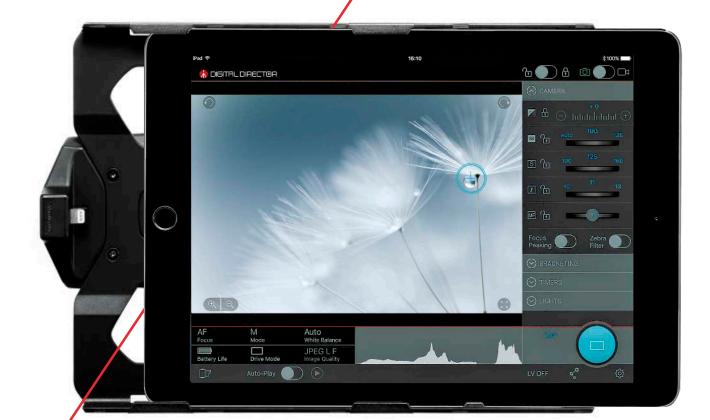

Compatible with selected Canon & Nikon cameras

Intuitive focus control

Real time live view

Easy camera parameter control

Unlock the power of your camera

MVDDP
DIGITAL DIRECTOR FOR iPad Pro
MVDDA2
DIGITAL DIRECTOR FOR iPad Air 2
MVDDM23
DIGITAL DIRECTOR FOR iPad mini 3
and iPad mini 2
MVDDM4
DIGITAL DIRECTOR FOR iPad mini 4

Please check the Camera Compatibility Chart on **manfrotto.com** 

Easily control your camera remotely.

<u>View, organize, edit and share</u> your pictures.

<u>Intuitive iPad Application</u> controls key camera functions, e.g. focus point, exposure, aperture and speed - for photo and video.

Download still images directly to the iPad for immediate post-production and sharing.

Quick and easy intervalometer and time lapse set up.

On screen Focus Peaking indicator to ensure crisply accurate focus and Zebra filter to help correct exposure.

Real time live view monitoring on the iPad screen.

Controls (up to 13) Manfrotto LYKOS & Litepanels ASTRA LEDs via Bluetooth®.

<u>iPad interface</u> with built-in Cortex®-A8 processor plus reliable Apple certified tethered connection.

#### REMOTE CONTROL OF CAMERA AND LEDS & TIME LAPSE QUICK SET UP

Monitor and dynamically modify all key DSLR parameters (exposure, ISO, shutter speed, aperture, manual focus, white balance, image quality, focus/camera/drive modes). Quick and easy setup of intervalometer and time lapse (photo mode only). Remote control of up to 13 Manfrotto LYKOS & Litepanels ASTRA LEDs via Bluetooth® (on/off, adjust dimming level and color temperature, set up groups and configure/save multiple scenes).

## REMOTE SHOOTING VIA iPad RETINA DISPLAY

Effective real time "Live View" monitoring via USB cable: ensures high performance by stably connecting the devices.

Interactive Focus, Digital Zoom, Focus Peaking, Zebra filter and Dynamic Histogram - for greater control when shooting.

FOCUS PEAKING The Focus Peaking Filter highlights focused profiles on the image (intensity and color profile can be adjusted).

ZEBRA
The Zebra filter uses striped patterns to show the over- and/or underexposed areas of the image.