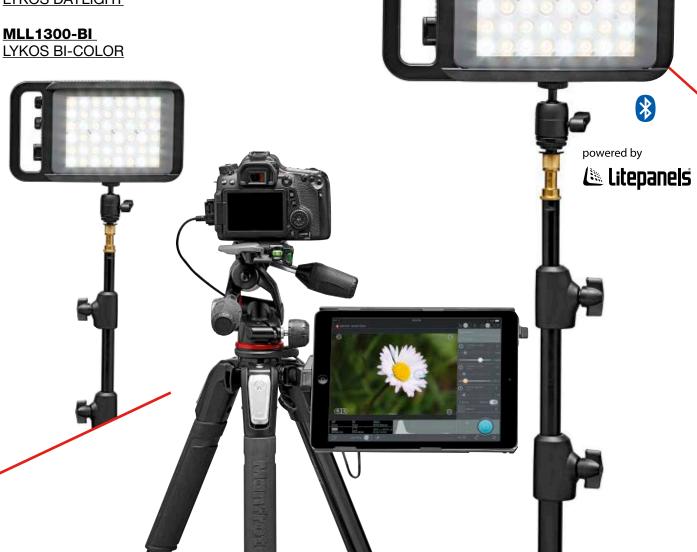

Real time live view monitoring on the iPad screen.

Controls (up to 13) Manfrotto LYKOS & Litepanels ASTRA LEDs via Bluetooth®.

<u>iPad interface</u> with built-in Cortex®-A8 processor plus reliable Apple certified tethered connection.

#### REMOTE CONTROL OF CAMERA AND LEDS & TIME LAPSE QUICK SET UP

Monitor and dynamically modify all key DSLR parameters (exposure, ISO, shutter speed, aperture, manual focus, white balance, image quality, focus/camera/drive modes). Quick and easy setup of intervalometer and time lapse (photo mode only). Remote control of up to 13 Manfrotto LYKOS & Litepanels ASTRA LEDs via Bluetooth® (on/off, adjust dimming level and color temperature, set up groups and configure/save multiple scenes).

#### **CONTROL LIGHTING** FOR BEAUTIFUL IMAGES

Manfrotto LYKOS & Litepanels ASTRA LEDs (up to 13 lights) can be remotely controlled via Bluetooth® (turn on/off, adjust dimming level and color temperature, set up groups and configure/save multiple scenes).