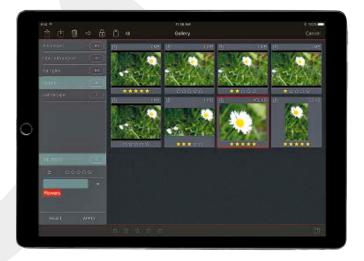

#### DOWNLOAD YOUR IMAGES ONTO AN iPad

Download RAW and JPEG images onto iPad. Rate and assign keywords to them. Check all details of the JPEG images you're shooting by viewing the downloaded file, using standard iPad "gestures".

### **5** . MANAGEMENT

SIMPLE SHOOT MANAGEMENT
Organize your albums and images, filter by rating and keywords.