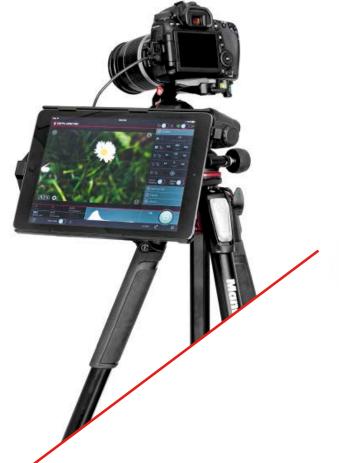

## REMOTE SHOOTING VIA iPad RETINA DISPLAY

Effective real time "Live View" monitoring via USB cable: ensures high performance by stably connecting the devices.

Interactive Focus, Digital Zoom, Focus Peaking, Zebra filter and Dynamic Histogram - for greater control when shooting.

#### REMOTE CONTROL OF CAMERA AND LEDS & TIME LAPSE QUICK SET UP

Monitor and dynamically modify all key DSLR parameters (exposure, ISO, shutter speed, aperture, manual focus, white balance, image quality, focus/camera/drive modes). Quick and easy setup of intervalometer and time lapse (photo mode only). Remote control of up to 13 Manfrotto LYKOS & Litepanels ASTRA LEDs via Bluetooth® (on/off, adjust dimming level and color temperature, set up groups and configure/save multiple scenes).