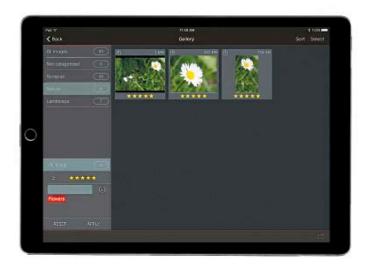

### **5** . MANAGEMENT

SIMPLE SHOOT MANAGEMENT
Organize your albums and images, filter by rating and keywords.