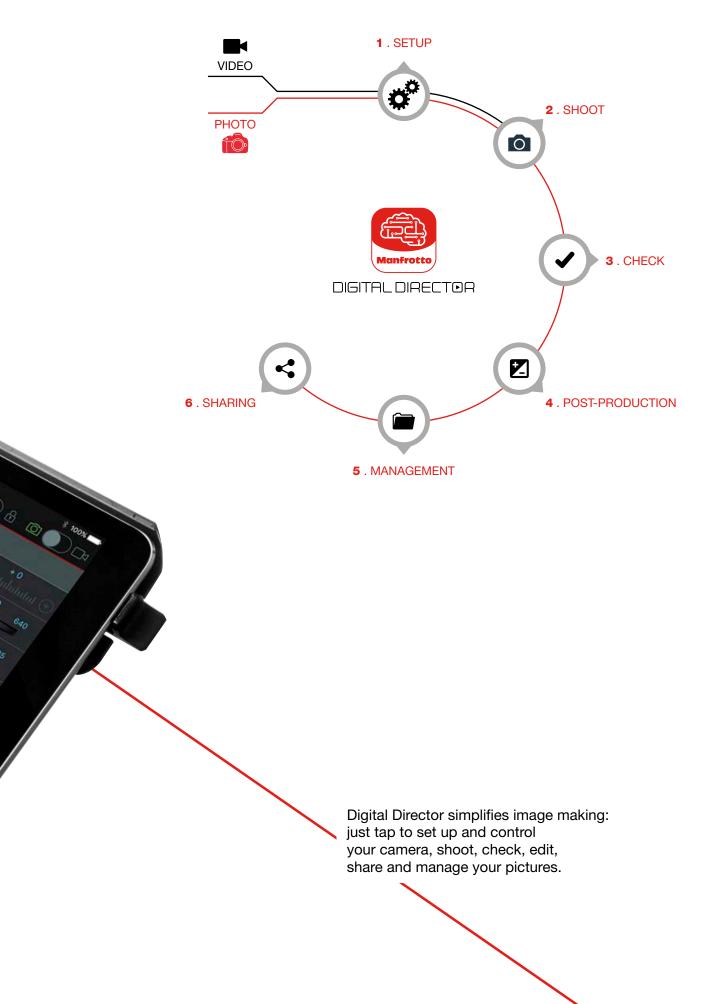

#### 1 . SETUP

#### **2** . SHOOT

### 4 . POST-PRODUCTION

### **5** . MANAGEMENT

SIMPLE SHOOT MANAGEMENT
Organize your albums and images, filter by rating and keywords.

#### **CONTENT SHARING**

Choose from many ways to share your images:

- via your preferred social network App
- via Wi-Fi web server
- direct to FTP
- by e-mail

With the Manfrotto Digital Director plug-in for Adobe® Lightroom® for desktop, you can import the additional Digital Director metadata of pictures you've shared from Digital Director - via Wi-Fi web server, e-mail and FTP - into Adobe® Lightroom® for desktop.