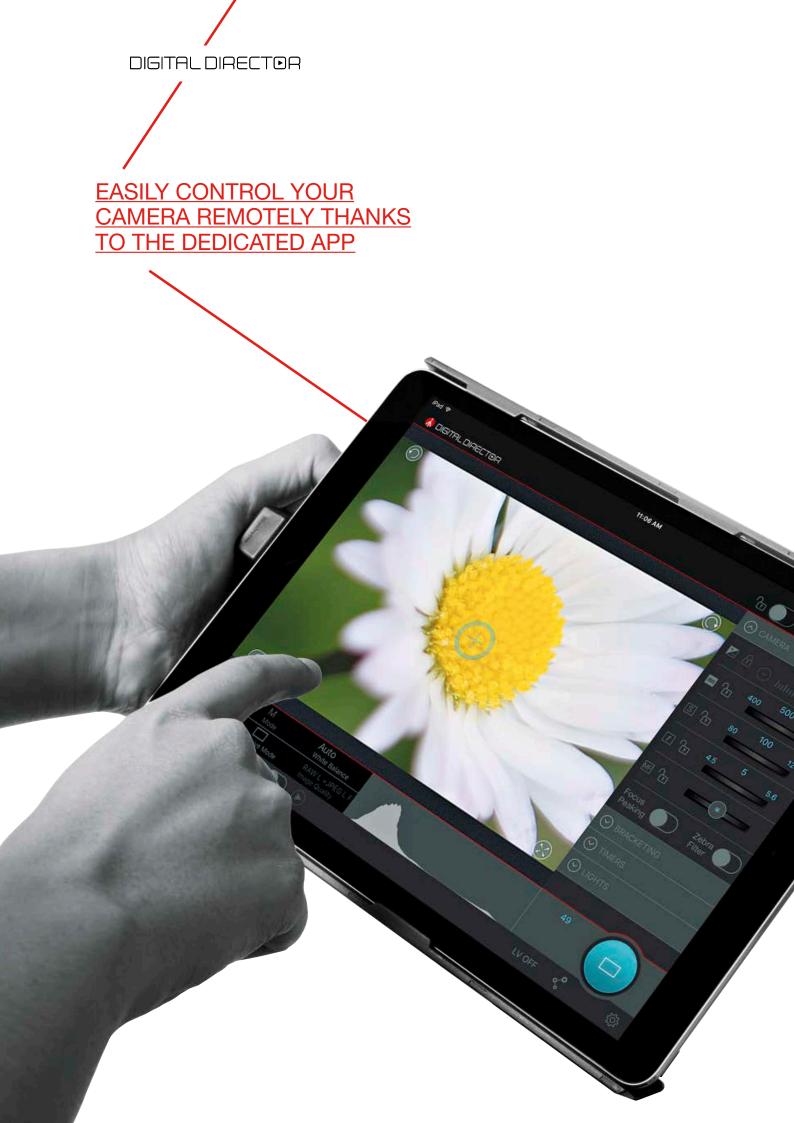

Unlock the power of your camera

reddot award 2016 winner

- Easily control your camera remotely
- View, organize and share your pictures
- Intuitive focus control

Free App

Unlock the power of your camera

Connect your iPad and in just one touch your camera is easier to use!

Thanks to Digital Director and it's free dedicated App, you can control your camera and share your images directly from your iPad.

Now capturing, editing and sharing all of your moments is as easy as using your iPad.