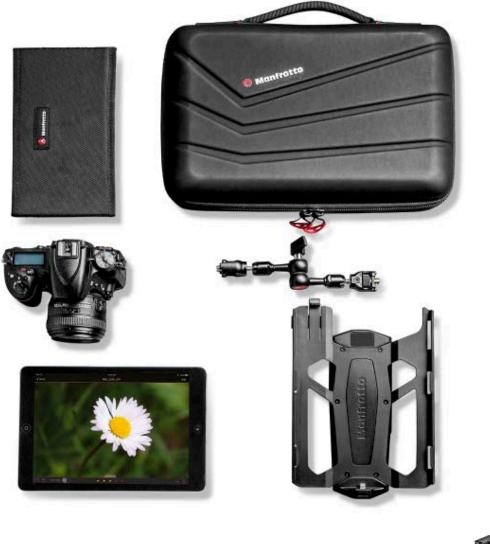

Unlock the power of your camera

reddot award 2016 winner

- Easily control your camera remotely
- View, organize and share your pictures
- Intuitive focus control

Free App

Unlock the power of your camera

Connect your iPad and in just one touch your camera is easier to use!

Thanks to Digital Director and it's free dedicated App, you can control your camera and share your images directly from your iPad.

Now capturing, editing and sharing all of your moments is as easy as using your iPad.

Compatible with selected Canon & Nikon cameras

Intuitive focus control

Real time live view

Easy camera parameter control

Unlock the power of your camera

MVDDP
DIGITAL DIRECTOR FOR iPad Pro
MVDDA2
DIGITAL DIRECTOR FOR iPad Air 2
MVDDM23
DIGITAL DIRECTOR FOR iPad mini 3
and iPad mini 2
MVDDM4
DIGITAL DIRECTOR FOR iPad mini 4

Please check the Camera Compatibility Chart on **manfrotto.com** 

Easily control your camera remotely.

<u>View, organize, edit and share</u> your pictures.

<u>Intuitive iPad Application</u> controls key camera functions, e.g. focus point, exposure, aperture and speed - for photo and video.