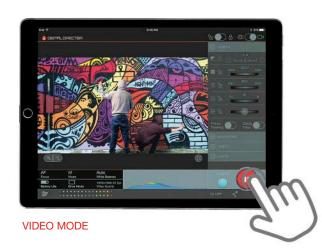

#### REMOTE CONTROL OF CAMERA AND LEDS & TIME LAPSE QUICK SET UP

Monitor and dynamically modify all key DSLR parameters (exposure, ISO, shutter speed, aperture, manual focus, white balance, image quality, focus/camera/drive modes). Quick and easy setup of intervalometer and time lapse (photo mode only). Remote control of up to 13 Manfrotto LYKOS & Litepanels ASTRA LEDs via Bluetooth® (on/off, adjust dimming level and color temperature, set up groups and configure/save multiple scenes).

PHOTO MODE

TIME LAPSE SET UP