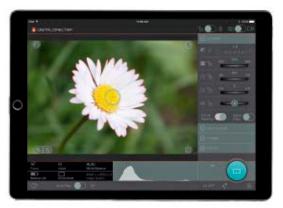

## INTUITIVE IMAGE ADJUSTMENT

Put the finishing touches on your work in the same App: check the image's general information, histogram, crop free or with proportion, rotate, set exposure, saturation, contrast, light, blur and save your image.