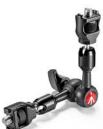

#### 244MICRO-AR

#### ARM WITH ANTI-ROTATION ATTACHMENT

The unique shape of the Anti-rotation adapter allow the Digital Director to be securely interlocked so the arm will not rotate anymore.