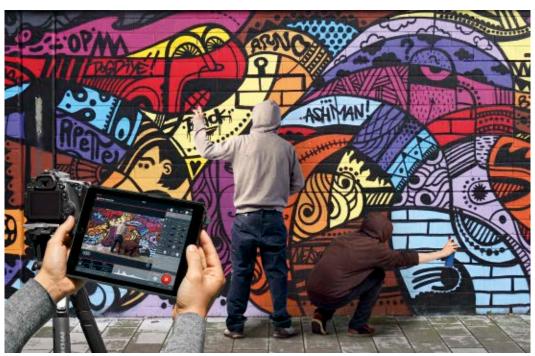

## REMOTE SHOOTING VIA iPad RETINA DISPLAY

Effective real time "Live View" monitoring via USB cable: ensures high performance by stably connecting the devices.

Interactive Focus, Digital Zoom, Focus Peaking, Zebra filter and Dynamic Histogram - for greater control when shooting.

Real time live view monitoring on the iPad screen.

Controls (up to 13) Manfrotto LYKOS & Litepanels ASTRA LEDs via Bluetooth®.

<u>iPad interface</u> with built-in Cortex®-A8 processor plus reliable Apple certified tethered connection.