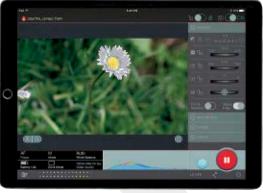

#### REMOTE CONTROL OF CAMERA AND LEDS & TIME LAPSE QUICK SET UP

Monitor and dynamically modify all key DSLR parameters (exposure, ISO, shutter speed, aperture, manual focus, white balance, image quality, focus/camera/drive modes). Quick and easy setup of intervalometer and time lapse (photo mode only). Remote control of up to 13 Manfrotto LYKOS & Litepanels ASTRA LEDs via Bluetooth® (on/off, adjust dimming level and color temperature, set up groups and configure/save multiple scenes).

PHOTO MODE

TIME LAPSE SET UP