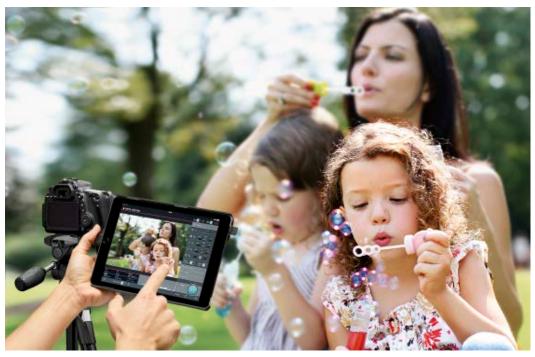

## REMOTE SHOOTING VIA iPad RETINA DISPLAY

Effective real time "Live View" monitoring via USB cable: ensures high performance by stably connecting the devices.

Interactive Focus, Digital Zoom, Focus Peaking, Zebra filter and Dynamic Histogram - for greater control when shooting.

#### DOWNLOAD YOUR IMAGES ONTO AN iPad

Download RAW and JPEG images onto iPad. Rate and assign keywords to them. Check all details of the JPEG images you're shooting by viewing the downloaded file, using standard iPad "gestures".