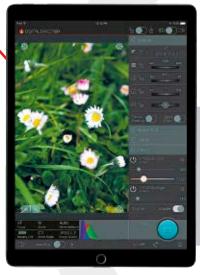

## REMOTE SHOOTING VIA iPad RETINA DISPLAY

Effective real time "Live View" monitoring via USB cable: ensures high performance by stably connecting the devices.

Interactive Focus, Digital Zoom, Focus Peaking, Zebra filter and Dynamic Histogram - for greater control when shooting.

## INTUITIVE IMAGE ADJUSTMENT

Put the finishing touches on your work in the same App: check the image's general information, histogram, crop free or with proportion, rotate, set exposure, saturation, contrast, light, blur and save your image.