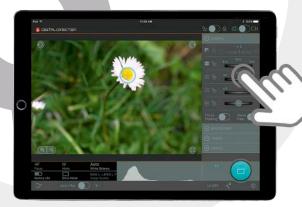

## REMOTE SHOOTING VIA iPad RETINA DISPLAY

Effective real time "Live View" monitoring via USB cable: ensures high performance by stably connecting the devices.

Interactive Focus, Digital Zoom, Focus Peaking, Zebra filter and Dynamic Histogram - for greater control when shooting.

FOCUS PEAKING The Focus Peaking Filter highlights focused profiles on the image (intensity and color profile can be adjusted).

ZEBRA
The Zebra filter uses striped patterns to show the over- and/or underexposed areas of the image.