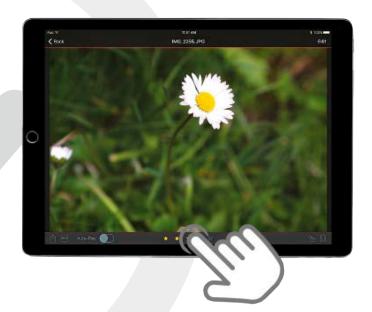

#### DOWNLOAD YOUR IMAGES ONTO AN iPad

Download RAW and JPEG images onto iPad. Rate and assign keywords to them. Check all details of the JPEG images you're shooting by viewing the downloaded file, using standard iPad "gestures".