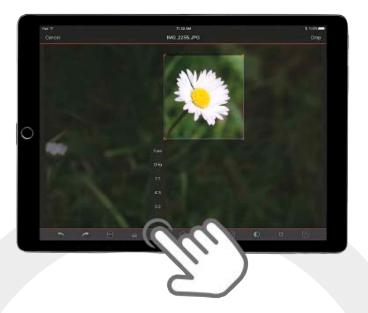

# INTERACTIVE FOCUS With Interactive Focus the focus point can be selected anywhere on the screen. Digital Zoom magnifies the selected focus point to ensure crisply accurate focus.

## REMOTE SHOOTING VIA iPad RETINA DISPLAY

Effective real time "Live View" monitoring via USB cable: ensures high performance by stably connecting the devices.

Interactive Focus, Digital Zoom, Focus Peaking, Zebra filter and Dynamic Histogram - for greater control when shooting.

FOCUS PEAKING The Focus Peaking Filter highlights focused profiles on the image (intensity and color profile can be adjusted).

ZEBRA
The Zebra filter uses striped patterns to show the over- and/or underexposed areas of the image.