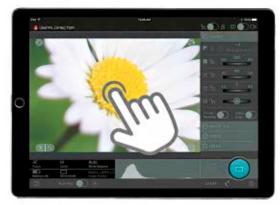

# INTERACTIVE FOCUS With Interactive Focus the focus point can be selected anywhere on the screen. Digital Zoom magnifies the selected focus point to ensure crisply accurate focus.