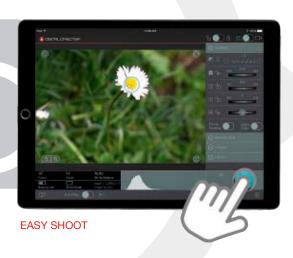

#### **2** . SHOOT

## REMOTE SHOOTING VIA iPad RETINA DISPLAY

Effective real time "Live View" monitoring via USB cable: ensures high performance by stably connecting the devices.

Interactive Focus, Digital Zoom, Focus Peaking, Zebra filter and Dynamic Histogram - for greater control when shooting.