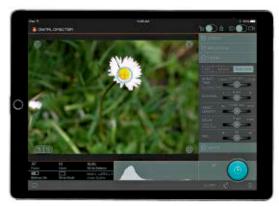

## REMOTE SHOOTING VIA iPad RETINA DISPLAY

Effective real time "Live View" monitoring via USB cable: ensures high performance by stably connecting the devices.

Interactive Focus, Digital Zoom, Focus Peaking, Zebra filter and Dynamic Histogram - for greater control when shooting.

FOCUS PEAKING The Focus Peaking Filter highlights focused profiles on the image (intensity and color profile can be adjusted).

ZEBRA
The Zebra filter uses striped patterns to show the over- and/or underexposed areas of the image.