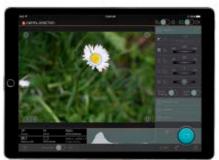

# INTERACTIVE FOCUS With Interactive Focus the focus point can be selected anywhere on the screen. Digital Zoom magnifies the selected focus point to ensure crisply accurate focus.

FOCUS PEAKING The Focus Peaking Filter highlights focused profiles on the image (intensity and color profile can be adjusted).

ZEBRA
The Zebra filter uses striped patterns to show the over- and/or underexposed areas of the image.