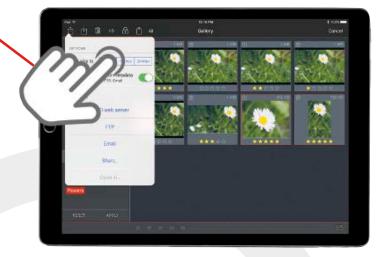

#### **CONTENT SHARING**

Choose from many ways to share your images:

- via your preferred social network App
- via Wi-Fi web server
- direct to FTP
- by e-mail

With the Manfrotto Digital Director plug-in for Adobe® Lightroom® for desktop, you can import the additional Digital Director metadata of pictures you've shared from Digital Director - via Wi-Fi web server, e-mail and FTP - into Adobe® Lightroom® for desktop.