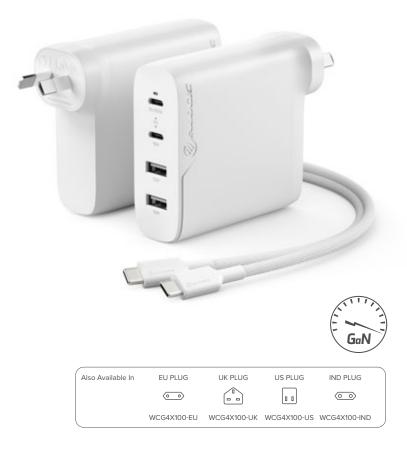

Wall Chargers

**100W Rapid Power** 4 Port USB-C GaN Charger WITH USB-C CHARGING CABLE

Part no. 🛛 WC

WCG4X100-ANZ

#### **Package Includes**

100W Rapid Power GaN Charger 2m USB-C to USB-C 100W Charging Cable User Manual

#### Interface

Input 100-240VAC 50~60Hz 1.6A Max Output 100W Max Single output: USB-C Port - (5V/9V/15V 3A, 20V 5A) 100W Max Four Output: USB-C #1 (5V/9V/12V/15V 3A, 20V/3.25A) 65W Max USB-C #2 (5V/3A, 9V/2A) 18W Max USB-A #1 + #2 (5V/3.4A) 17W Max