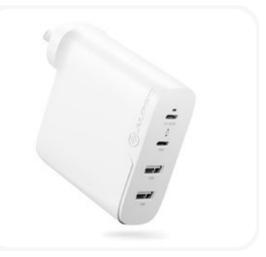

Wall Chargers

**100W Rapid Power** 4 Port USB-C GaN Charger WITH USB-C CHARGING CABLE

Part no. 🛛 WC

WCG4X100-ANZ

#### Interface

Input 100-240VAC 50~60Hz 1.6A Max Output 100W Max Single output: USB-C Port - (5V/9V/15V 3A, 20V 5A) 100W Max Four Output: USB-C #1 (5V/9V/12V/15V 3A, 20V/3.25A) 65W Max USB-C #2 (5V/3A, 9V/2A) 18W Max USB-A #1 + #2 (5V/3.4A) 17W Max